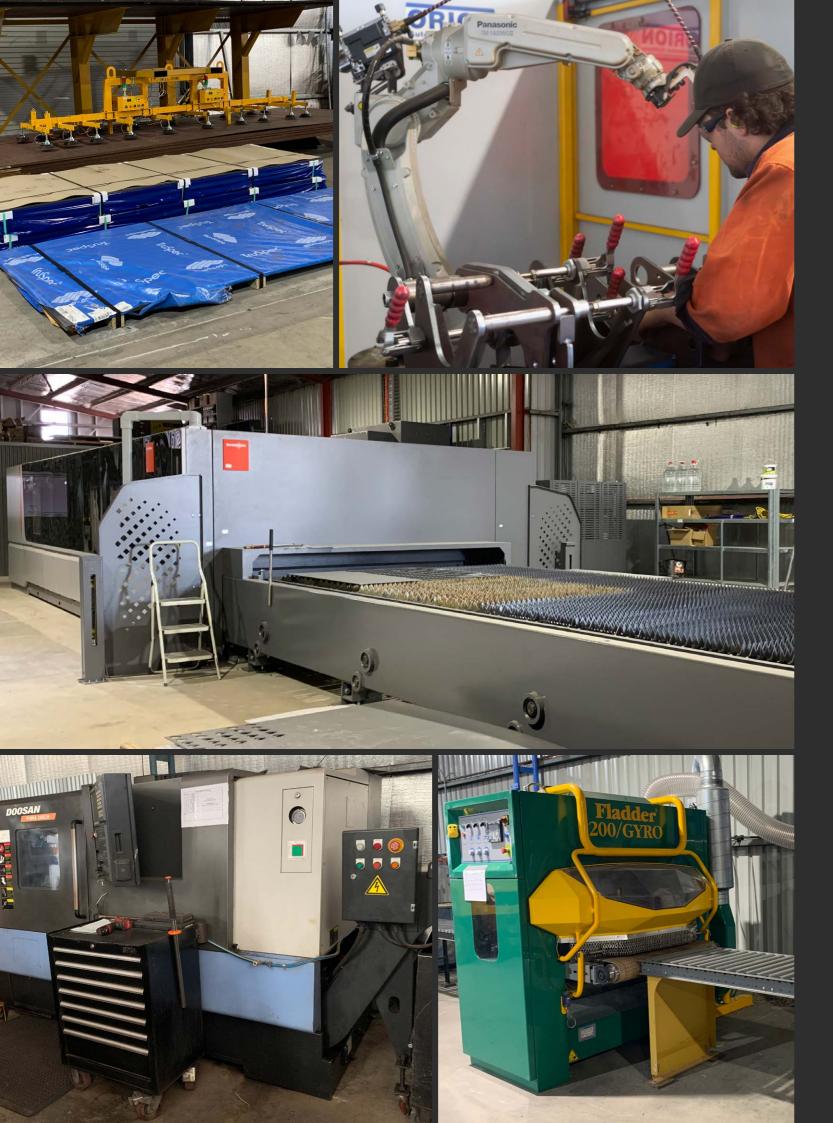

On top of our cutting, bending and machining capabilities, we also offer robotic welding, experienced manual welding, hardfacing, industrial painting, as well as CAD design and drafting. We can provide a comprehensive high-end manufacturing solution for any industry and product from start to finish.

We take pride in our CNC press, which gives us enhanced efficiency and proficiency in cutting and bending sheet and plate metal.

Our workshop is also well-equipped with two advanced CNC lathes for machining specialist parts, as well as several large sheet rollers.