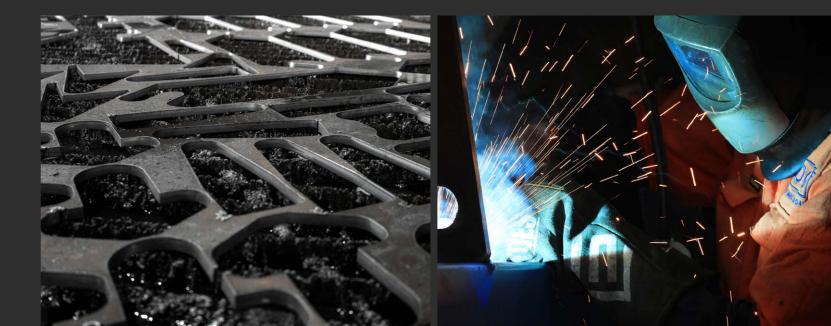

### **ELITE ENGINEERING** CAPABILITIES.

At the heart of our metalworking arsenal, we've introduced a brand-new Bystronic dual 6.0 m bed laser cutter. This precision machine excels at cutting materials like stainless steel, aluminium, and mild steel, effortlessly handling thicknesses of up to 16mm. Our workshop also boasts plasma cutting capabilities, capable of handling materials up to 25mm in thickness.

On top of our cutting, bending and machining capabilities, we also offer robotic welding, experienced manual welding, hardfacing, industrial painting, as well as CAD design and drafting. We can provide a comprehensive high-end manufacturing solution for any industry and product from start to finish.